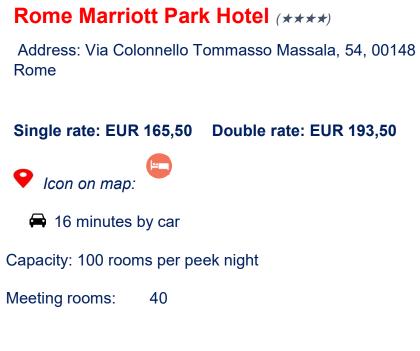

# LIST OF HOTELS

| Icon on the map | Hotel Name                           | Rating | Single Room (EUR) | Double Room (EUR) |
|-----------------|--------------------------------------|--------|-------------------|-------------------|
| <b>E</b>        | Mercure Roma West                    | ****   | 136,00            | 172,00            |
| <b>E</b>        | Rome Marriott Park Hotel             | ****   | 165,50            | 193,50            |
| -               | Sheraton Parco de' Medici Rome Hotel | ****   | 143,50            | 171,50            |