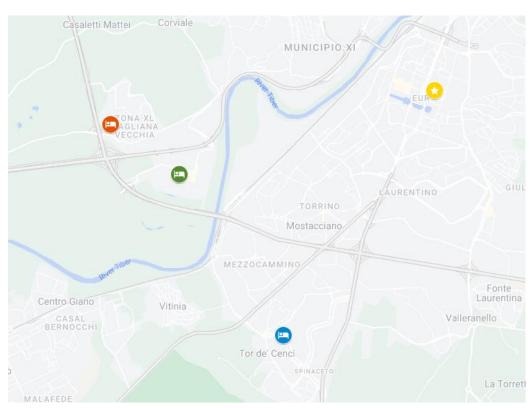

# **LIST OF HOTELS**

| Icon on the map | Hotel Name                           | Rating | Single Room (EUR) | Double Room (EUR) |
|-----------------|--------------------------------------|--------|-------------------|-------------------|
| <u> </u>        | Mercure Roma West                    | ***    | 136,00            | 172,00            |
|                 | Rome Marriott Park Hotel             | ***    | 165,50            | 193,50            |
| <u> </u>        | Sheraton Parco de' Medici Rome Hotel | ***    | 143,05            | 171,50            |

## Mercure Roma West (\*\*\*\*)

Address: Viale Eroi di Cefalonia, 301, 00128 Rome

Single rate: EUR 136 Double rate: EUR 172

lcon on map:

→ 10 minutes by car

Capacity: 100 rooms per peek night

Meeting rooms: 16

## Rome Marriott Park Hotel (\*\*\*\*)

Address: Via Colonnello Tommasso Massala, 54, 00148 Rome

Single rate: EUR 165,50 Double rate: EUR 193,50

lcon on map:

□ 16 minutes by car

Capacity: 100 rooms per peek night

## Sheraton Parco de' Medici Rome Hotel (\*\*\*\*)

Address: Via Salvatore Rebecchini, 39, 00148 Rome

Single rate: EUR 143,05 Double rate: EUR 171,50

➡ 11 minutes by car

Capacity: 100 rooms per peek night

Meeting rooms: 43